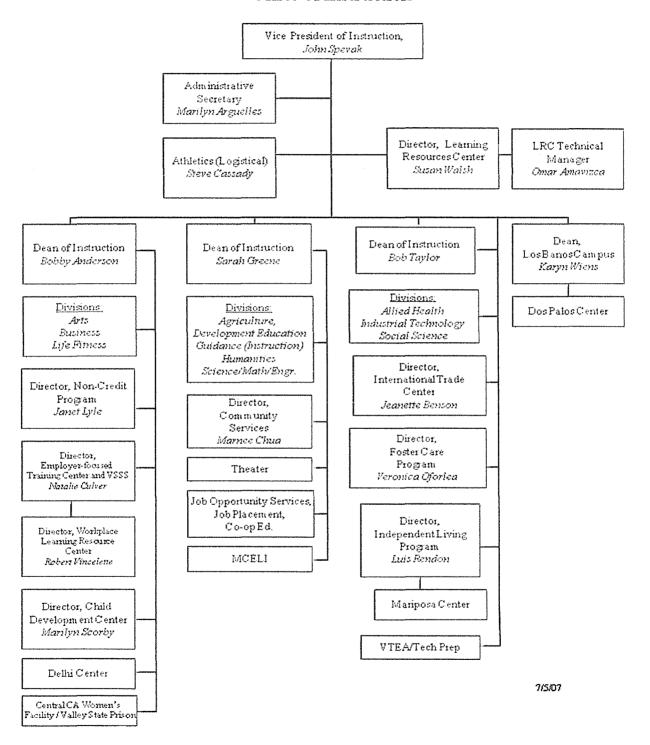

#### Faculty, Management, and Support Staffing

Faculty: The instructional administrators responsible for off-campus sites, in consultation with main campus division chairs, hire faculty for assignment to the three high school sites using the same process as implemented at the main campus. The faculty members assigned to the off-campus sites are part of the main campus' academic divisions, possess the required minimum qualifications and are evaluated using the same process as that used for main campus faculty.

Management: Merced College has a full time educational administrator who has as one of his/her responsibilities the oversight and coordination of off-site operations.

Support staff: Merced College sends administrative, certificated, and classified personnel from the main campus to the sites to assist as needed. Additionally, a key contact within the high school staff is provided for specific questions related to the high schools. During peak enrollment periods, the Merced main campus provides additional support staff to set up and operate bookstore services and to assist with enrollment and admissions functions as well as Financial Aid services. All support staff who assist at the sites are hired or assigned through the established Merced College hiring process.

#### 5. Administrative Capacity

Merced College has sufficient staff, with appropriate preparation and experience to provide the administrative services necessary to support its mission and purpose. Each off-site location reports to an administrator responsible for that site.