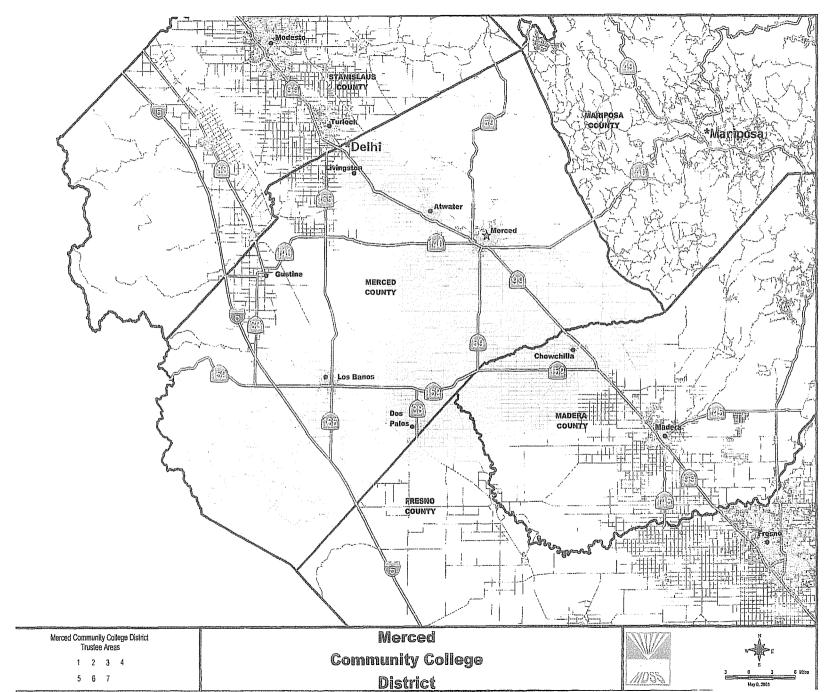

#### Brief Description of the Change

Merced College, operating since 1963, serves a largely rural area with District boundaries that include all of Merced County and parts of Madera and Fresno Counties, and the area served by the Los Banos Unified School District. A majority of course offerings are held at the main campus in Merced; however, the College has been offering classes in high schools within its District boundaries in order to serve its population that is deterred from taking classes at the main campus because of distance. The attached map shows the District's service area and the locations of the three high schools addressed in this proposal.

| Delhi High School                                                       |
|-------------------------------------------------------------------------|
| 9384 Merced Avenue                                                      |
| Delhi, CA 95315                                                         |
| This high school is a distance of 23.4 miles from Merced's main campus. |
|                                                                         |
| Dos Palos High School                                                   |
| 1701 E. Blossom Street                                                  |
| Dos Palos, CA 93620                                                     |
| This high school is 31.9 miles from Merced's main campus.               |
|                                                                         |
| Mariposa County High School                                             |
| 0260 5074 Old Highway North                                             |
| Mariposa, CA 95338                                                      |
| This high school is 40.5 miles from Merced's main campus.               |