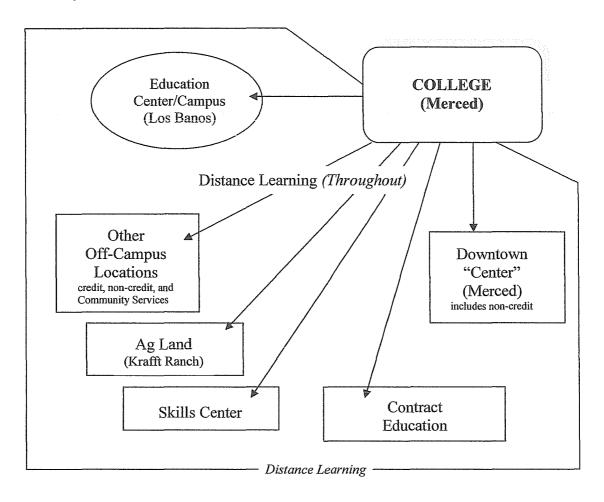

#### **Future Delivery System Considerations**

Merced College represents a "District-wide" commitment to the obligation to provide needed, required and responsive programs and services throughout the entire service area.

It is apparent that instructional services must be delivered throughout the entire District.