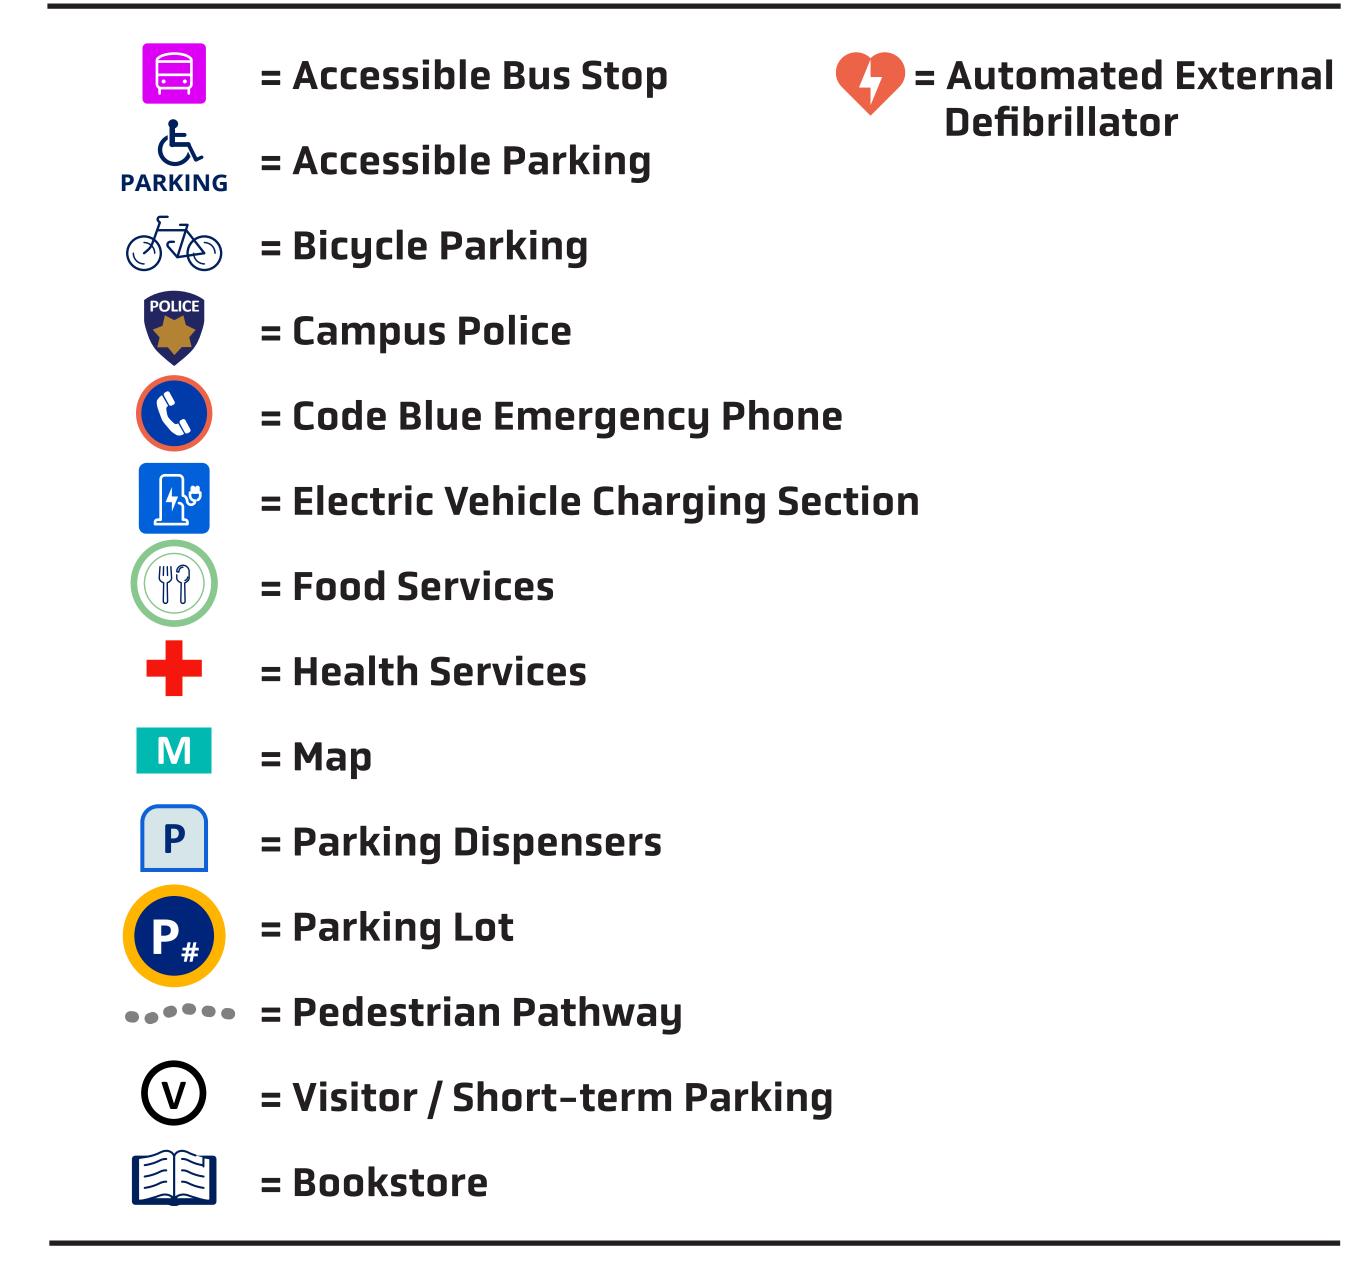

Scan here to access the map on your phone and receive directions tailored to your location. mercedcollege.roveiq.com

## **CAMPUS MAP SYMBOLS**



COLLEGE FARM



## MERCED COLLEGE CAMPUS BUILDINGS

ADMIN Administration Building
AG Agriculture Building
AG/IT Raj Kahlon Agriculture and Industrial Technology Complex
AGP Agriculture Pavilion and Barns

AHC Dr. Lakireddy School of Health Sciences–Allied Health

**ART Art Building** 

B&E Business & Economics Building

**CDC** Child Development Center

**DLRC Downey Learning Resource Center** 

FH Fieldhouses:

A – Pool, Training Room and Fitness Lab (FHA) B – Butch Hughes Clubhouse

C - Football

GYM Gymnasium

IAC Bizzini Interdisciplinary Academic Center: Building A – Social Science Building B – Rising Scholars and IAC 139

Building C – Humanities

LES Lesher Student Services Center

MA Mechanized Agriculture

MUS Music Building

 OP Purchasing, Capital Planning, Custodial, Maintenan