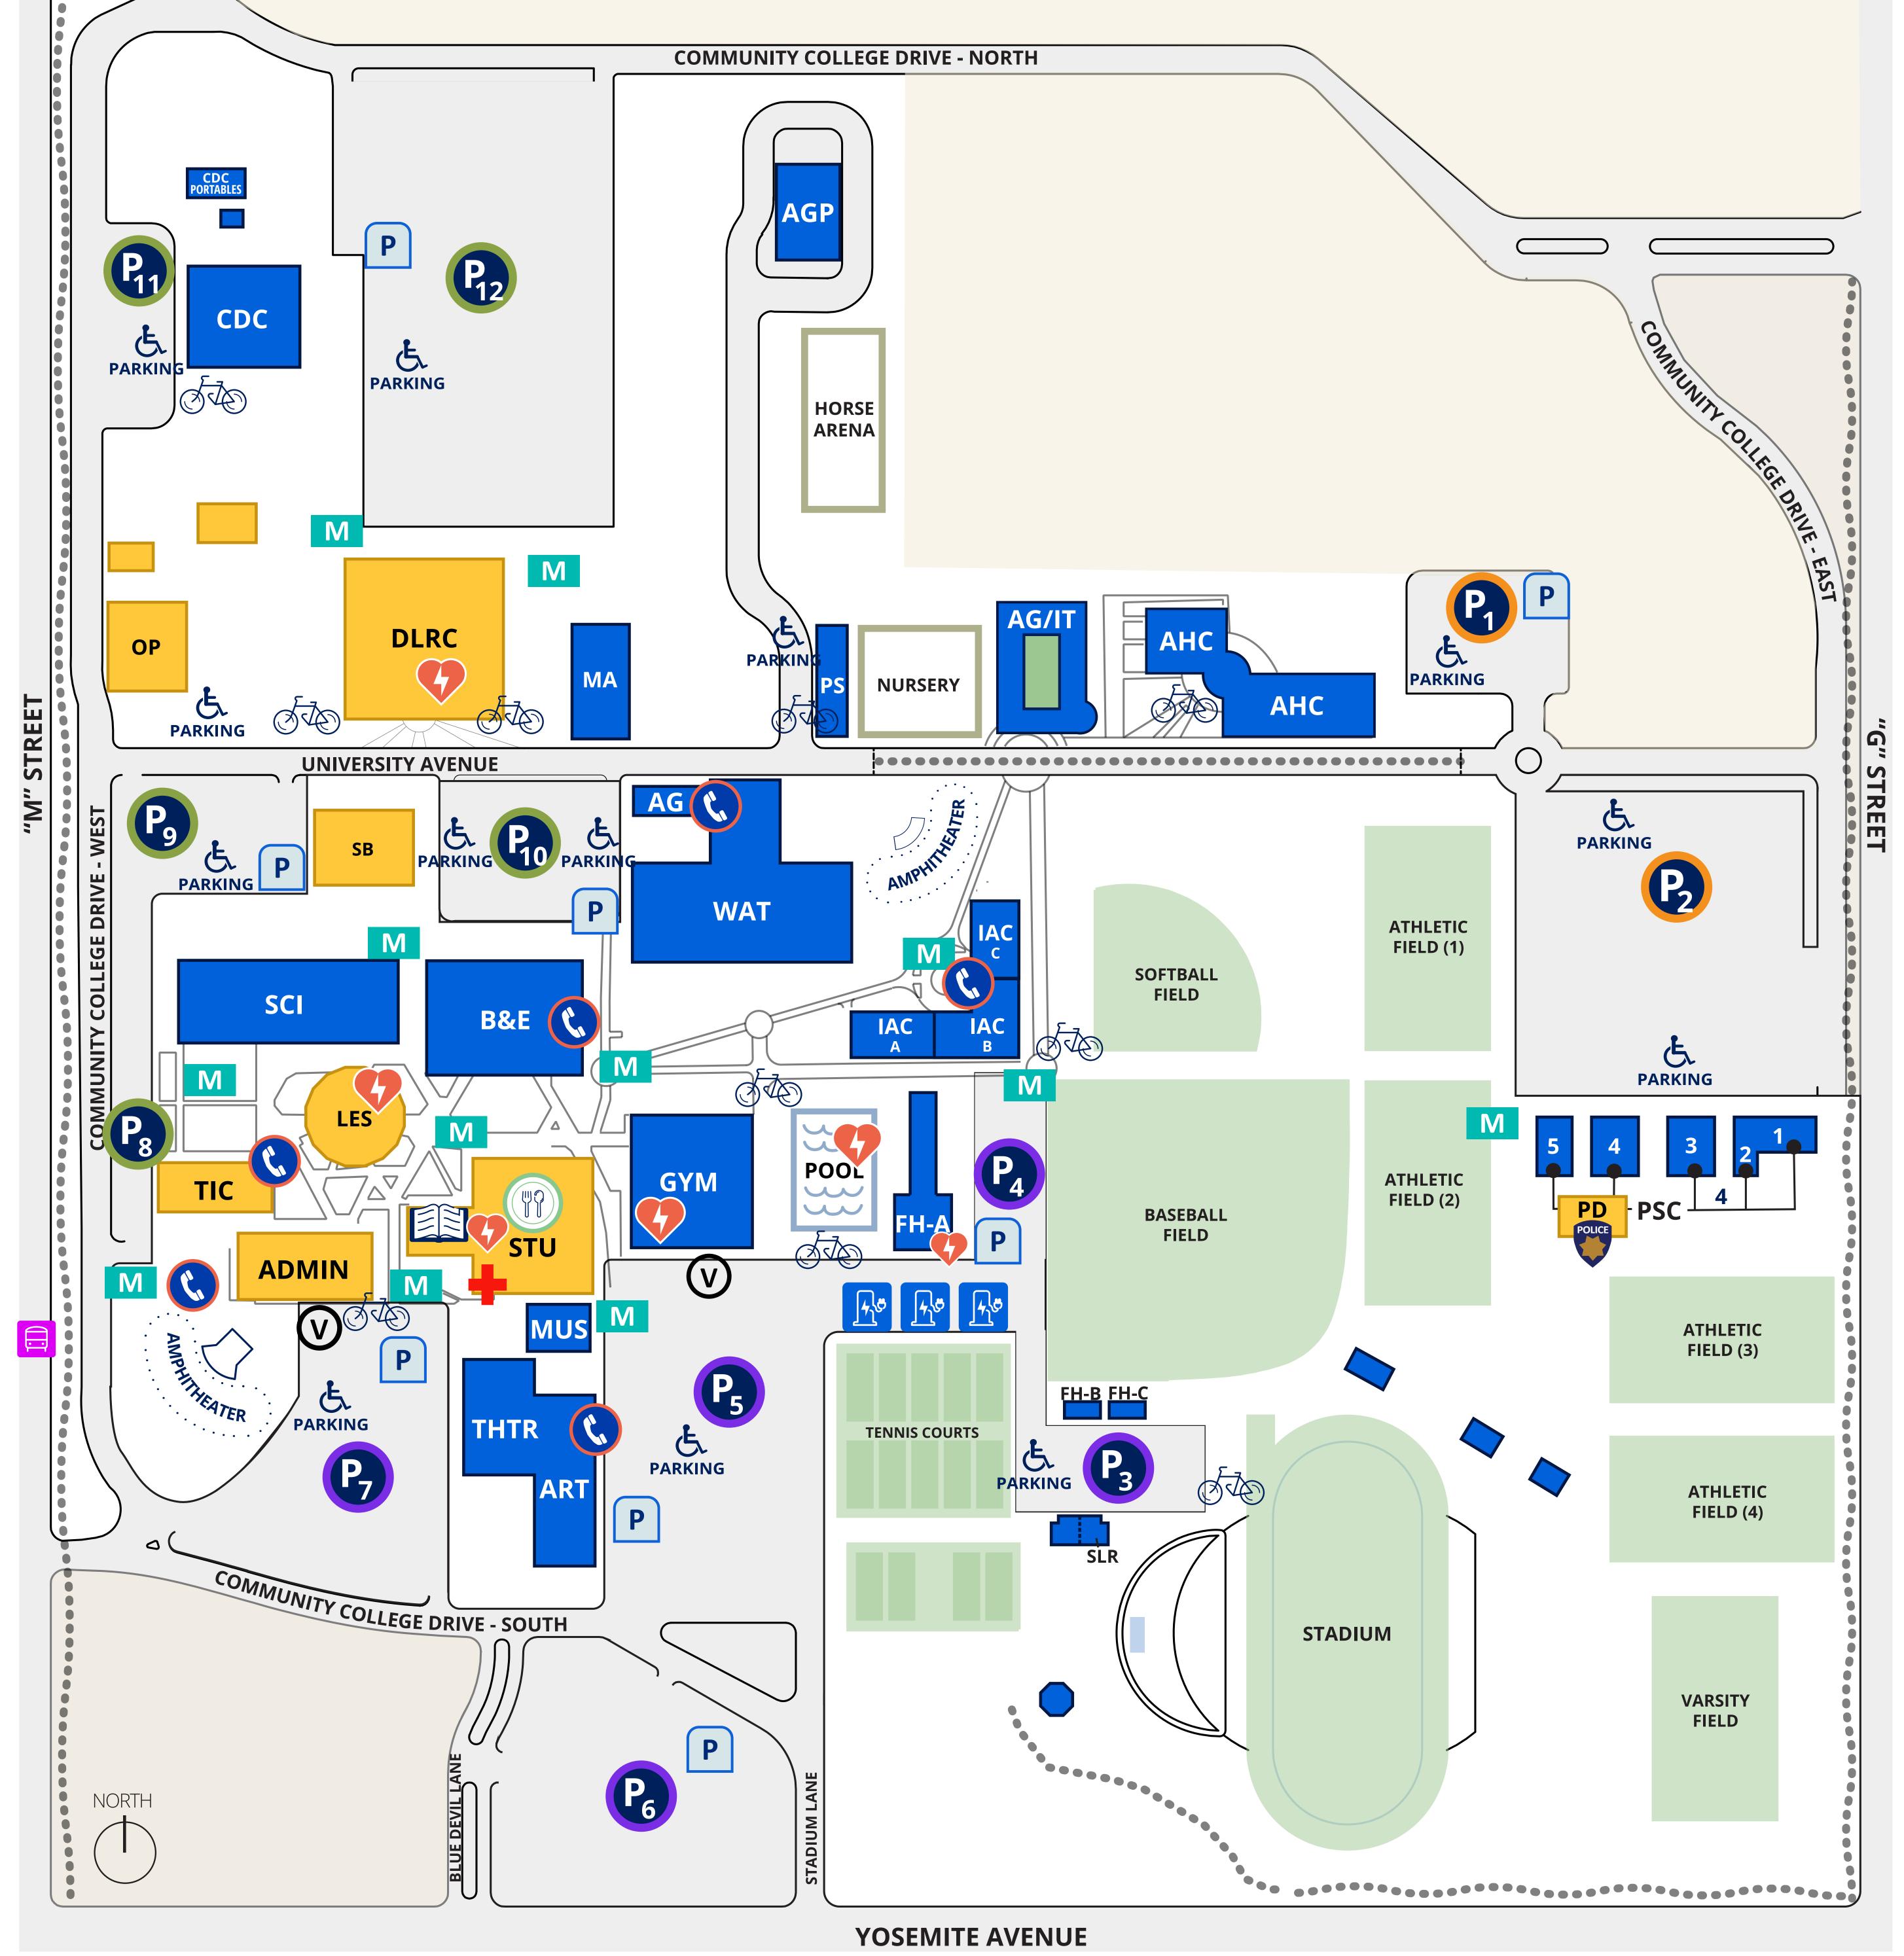

## MERCED COLLEGE CAMPUS BUILDINGS

ADMIN Administration Building
AG Agriculture Building
AG/IT Raj Kahlon Agriculture and Industrial Technology Complex
AGP Agriculture Pavilion and Barns

AHC Dr. Lakireddy School of Health Sciences–Allied Health

**ART Art Building** 

B&E Business & Economics Building

**CDC** Child Development Center

**DLRC Downey Learning Resource Center** 

FH Fieldhouses:

A – Pool, Training Room and Fitness Lab (FHA) B – Butch Hughes Clubhouse

C - Football

GYM Gymnasium

IAC Bizzini Interdisciplinary Academic Center: Building A – Social Science Building B – Rising Scholars and IAC 139

Building C – Humanities

LES Lesher Student Services Center

MA Mechanized Agriculture

MUS Music Building

 OP Purchasing, Capital Planning, Custodial, Maintenance, Grounds and Transportation
PD Campus Police
PS Plant Science
PSC Public Safety Complex
SB Service Building
SCI Science Building
SLR Softball Locker Room

STU Student Union

**TIC** Trident Innovation Center

THTR Theater Building

WAT Welding & Automotive Technology